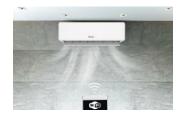

# **Quiet Mode**

In quiet mode, air conditioner will run at super breeze to reduce the indoor unit operating sound.