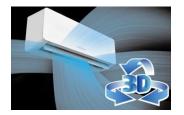

### 3D Airflow

Louvers on Awal air conditioners can swing automatically combining both vertical and horizontal directions. Detailed wind direction makes it possible to spread the cool air evenly and widely.