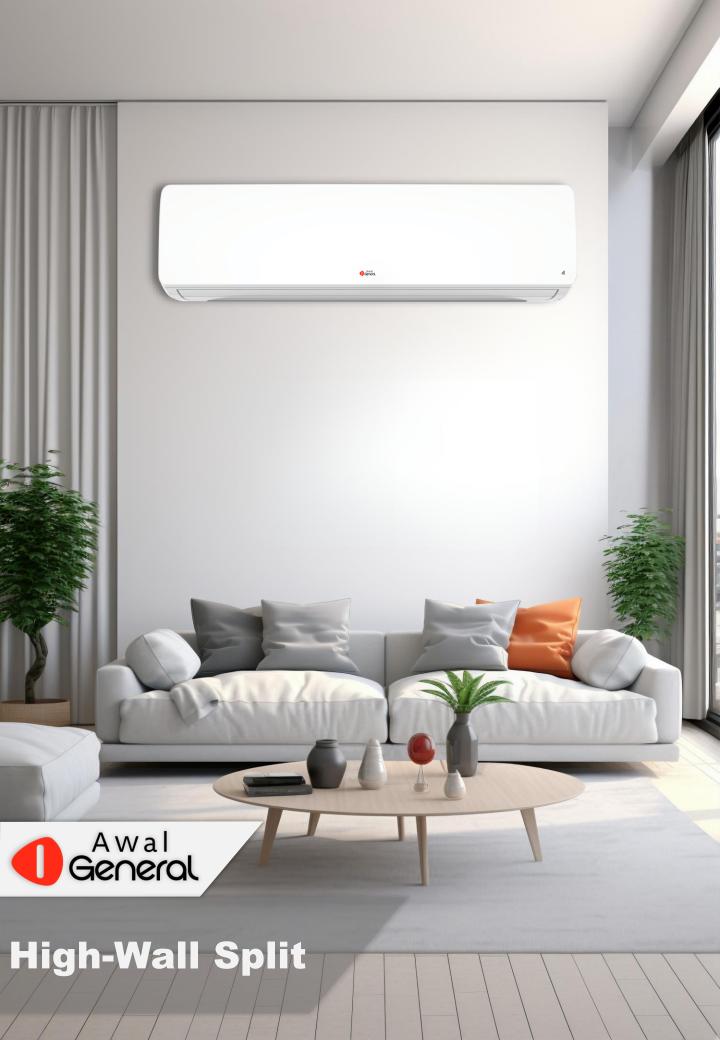

## **Functions**



#### Turbo

With this function, the air conditioner will maximize the output of cooling and heating capacity, making the room cool down or heat up more rapidly, and attain the desired temperature in the shortest time.



#### Wifi Control

The wifi module is designed with a USB plug-in, and the indoor structure is reserved for installation. the user can plug and play when needed.



### 3D Airflow

Louvers on Awal air conditioners can swing automatically combining both vertical and horizontal directions. Detailed wind direction makes it possible to spread the cool air evenly and widely.



# **Quiet Mode**

In quiet mode, air conditioner will run at super breeze to reduce the indoor unit operating sound.



## **Health Filter**

Filters are a crucial part of your air